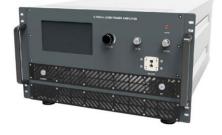

## SPA-26-40-200 Solid State Power Amplifier

(26.5GHz - 40GHz, 200W)

#### **Overview**

Saluki SPA-26-40-200 is a solid-state RF power amplifier with an output frequency of 26.5GHz to 40GHz and an output power of 200W. Its design is based on the most advanced GaN technology in the industry, and its power output is efficient and reliable. It is mainly used for testing and measuring instruments, Communication or interference, aviation control and other fields. The product has functions such as temperature and current detection, alarm protection and so on.