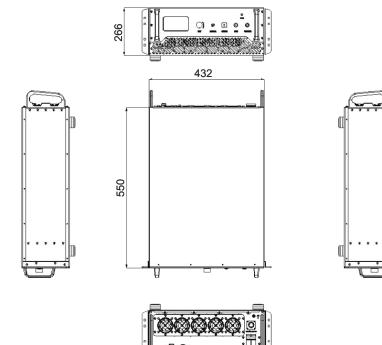

-15dBc (max.) |  |
| Gain            | 53dB (min.)     | Spurious    | -60dBc (max.) |  |
| Gain Flatness   | ± 5dB (max.)    | Input VSWR  | 2:1 (max.)    |  |
| Adjustable Gain | 15dB (max.)     | Impedance   | 50 ohm        |  |
| Input Port      | 2.92mm (female) | Output Port | WR28          |  |

#### **Technical Specifications**







# SPA-26-40-200 Solid State Power Amplifier

(26.5GHz - 40GHz, 200W)

| Communication<br>Interface | RS485, LAN      | Power Supply | AC 90-240V,<br>50/60Hz |
|----------------------------|-----------------|--------------|------------------------|
| Dimension                  | 19", 6U         | Cooling Type | Air cooling            |
| Operating Temperature      | <b>0 - 50</b> ℃ |              |                        |

### **Outline Structure**



### Options

| Module No. | Item                 |
|------------|----------------------|
| 001        | Overdrive protection |
| 002        | GPIB interface       |

Note: Information will conduct the necessary updates, the contents of this document are subject to change without notice.