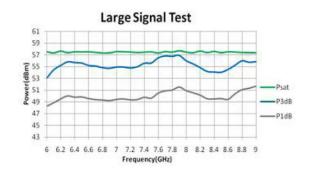

| SPA-6-9-500       |              |                 |               |
|-------------------|--------------|-----------------|---------------|
| Frequency Range   | 6GHz - 9GHz  | Input Power     | 2dBm (max.)   |
| Output Power      | 500W (min.)  | Harmonic        | -30dBc (max.) |
| P3dB Output Power | 200W (min.)  | Spurious        | -60dBc (max.) |
| Gain              | 60dB (min.)  | Input VSWR      | 2:1 (typ.)    |
| Gain Flatness     | ± 3dB (max.) | VSWR Protection | 3:1 (typ.)    |
| Adjustable Gain   | 25dB (max.)  | Impedance       | 50 ohm        |