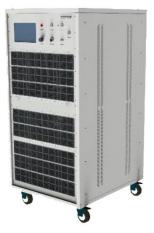

# SPA-6-9-500 Solid State Power Amplifier

(6GHz - 9GHz, 500W)

#### Overview

Saluki SPA-6-9-500 is a solid-state RF power amplifier with an output frequency of 6GHz to 9GHz and an output power of 500W. Its design is based on the most advanced GaN technology in the industry, and its power output is efficient and reliable. It is mainly used for testing and measuring instruments, Communication or interference, aviation control and other fields. The product has functions such as temperature and current detection, alarm protection and so on.