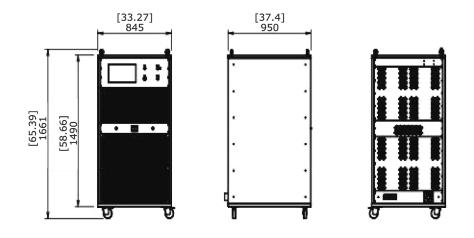

### **Outline Structure**

# SPA-6-9-500 Solid State Power Amplifier

(6GHz - 9GHz, 500W)

| Input Port      | N-50KFD         | Output Port           | BJ84              |
|-----------------|-----------------|-----------------------|-------------------|
| Monitoring Port | N-50KFD         | Cooling Type          | Air cooling       |
| Communication   | LAN             | Power Supply          | AC 380V±10%,      |
| Interface       |                 |                       | 50/60Hz           |
| Dimension       | 1661×950×845 mm | Operating Temperature | <b>15 to 30</b> ℃ |