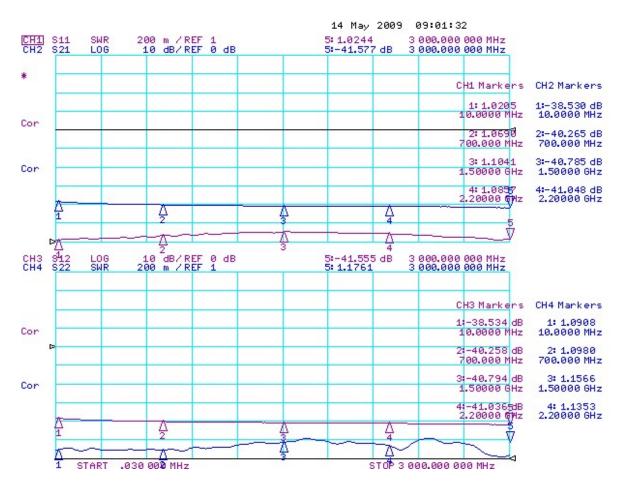

| Electrical Specifications |                                                                                                                                                                                                                                                                                                 |                                                                                                                                                                                                                                                                                                                                                                  |                                        |  |
|---------------------------|-------------------------------------------------------------------------------------------------------------------------------------------------------------------------------------------------------------------------------------------------------------------------------------------------|------------------------------------------------------------------------------------------------------------------------------------------------------------------------------------------------------------------------------------------------------------------------------------------------------------------------------------------------------------------|----------------------------------------|--|
| Frequency Range:          | DC-3.0GHz                                                                                                                                                                                                                                                                                       | VSWR max.                                                                                                                                                                                                                                                                                                                                                        | 1.40 : 1                               |  |
| Power handle              | 2KW(CW) 25°C                                                                                                                                                                                                                                                                                    | Peak Power                                                                                                                                                                                                                                                                                                                                                       | 10KW<br>(5us pulse 20% duty cycle      |  |
|                           | Mechanical and Environ                                                                                                                                                                                                                                                                          | mental Specifications                                                                                                                                                                                                                                                                                                                                            | •                                      |  |
| Operation Temp:           | -55°C to 125°C                                                                                                                                                                                                                                                                                  | Storage Temp:                                                                                                                                                                                                                                                                                                                                                    | -55°C to 125°C                         |  |
| Connector:                | N,L27,7/16 , EIA 7/8"                                                                                                                                                                                                                                                                           | Dimension:                                                                                                                                                                                                                                                                                                                                                       | 650×150×410mm<br>(25.59"×5.91"×16.14") |  |
| Weight:                   | 32Kg                                                                                                                                                                                                                                                                                            |                                                                                                                                                                                                                                                                                                                                                                  |                                        |  |
| Operation<br>Instruction: | <ol> <li>Turn on air cooling FAN a</li> <li>Turn on system power. If step by step.</li> <li>Before disconnect the at DC power! first.</li> <li>Keep the air cooling FAN room temperature.</li> </ol>                                                                                            | Turn on air cooling FAN and verify the FAN is working properly. Turn on system power. If possible, start from lower power, and increase the power step by step. Before disconnect the attenuator, make sure turn off all the power (RF power and DC power) first. Keep the air cooling FAN running until the attenuator case temperature reach room temperature. |                                        |  |
| WARRNING:                 | <ol> <li>Input average power must be lower than specified average power or 10KW peak (5us pulse)</li> <li>This is directional attenuator. DO NOT CONNECT output port to input.</li> <li>The unit is designed for Indoor application only, prevent all shock, vibration and humidity.</li> </ol> |                                                                                                                                                                                                                                                                                                                                                                  |                                        |  |
| MAINTAINANCE              | should within $50\Omega\pm2\Omega$ .  2. Check cooling oil regular yellow. If oil color turn to oil need to be replaced.                                                                                                                                                                        | Check cooling oil regularly in every 500 hours. Cooling oil color should be light yellow. If oil color turn to black or dark brown, it may be contaminated. Then the                                                                                                                                                                                             |                                        |  |