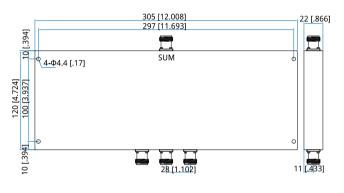

#### Mechanical

| Size <sup>*1</sup> : | 305*120*22mm          |
|----------------------|-----------------------|
|                      | 12.008*4.724*0.866in  |
| Weight:              | 1500g                 |
| Connectors:          | N Female              |
| Mounting:            | 4-Ф4.4mm through-hole |

## **Outline Drawings**

Unit: mm [in] Tolerance: ±0.5mm [±0.02in]

How To Order QPD3-100-200-K1-N

Customization is available upon request.