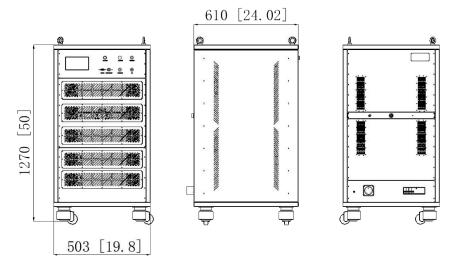

# SPA-0P6-6-500 Solid State Power Amplifier

(0.6GHz - 6GHz, 500W)

| Input Port            | Type-N (female)                      | Output Port  | 7/16 (female) |
|-----------------------|--------------------------------------|--------------|---------------|
| Communication         |                                      | Dower Supply | AC 380V±10%,  |
| Interface             | RS485, LAN, GPIB <b>Power Supply</b> | Fower Supply | 50/60Hz       |
| Dimension             | 1270×503×610 mm                      | Weight       | 160kg         |
| Operating Temperature | <b>0 - 40</b> °C                     |              |               |

### **Outline Structure**

Note: Information will conduct the necessary updates, the contents of this document are subject to change without notice.