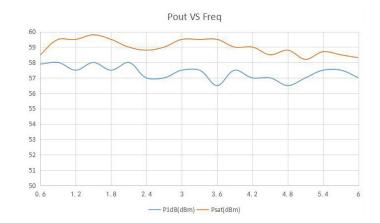

### **Technical Specifications**

| SPA-0P6-6-500     |               |              |                          |  |
|-------------------|---------------|--------------|--------------------------|--|
| Frequency Range   | 0.6GHz - 6GHz | Input Power  | 0dBm (max.)              |  |
| Output Power      | 500W (min.)   | Harmonic     | -23dBc@Po=400W<br>(max.) |  |
| P1dB Output Power | 400W (min.)   | Spurious     | -60dBc (max.)            |  |
| Gain              | 57dB (min.)   | Input VSWR   | 1.5:1 (typ.)             |  |
| Gain Flatness     | ± 3dB (max.)  | Impedance    | 50 ohm                   |  |
| Adjustable Gain   | 20dB (max.)   | Cooling Type | Air cooling              |  |