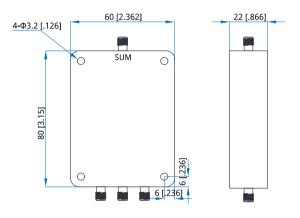

### Mechanical

|                   | Size <sup>*1</sup> : | 60*80*22mm            |
|-------------------|----------------------|-----------------------|
|                   |                      | 2.362*3.15*0.866in    |
| Cor               | nectors:             | SMA Female            |
| Μ                 | ounting:             | 4-Φ3.2mm through-hole |
| volude connectors |                      |                       |

## **Outline Drawings**

Unit: mm [in] Tolerance: ±0.5mm [±0.02in]

How To Order QPD3-5-1000-50-S

Customization is available upon request.