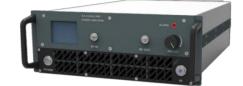

### **Outline Structure**

# SPA-80M-1-300 Solid State Power Amplifier

(80MHz - 1GHz, 300W)

| Input Port                 | Type-N (female) | Output Port           | Type-N (female)         |
|----------------------------|-----------------|-----------------------|-------------------------|
| Communication<br>Interface | RS485, LAN      | Power Supply          | AC 220V±10%,<br>50/60Hz |
| Dimension                  | 19", 4U         | Operating Temperature | <b>0 - 50</b> ℃         |