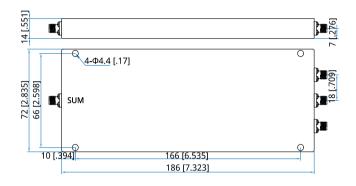

#### Mechanical

| Size <sup>*1</sup> : | 186*72*14mm           |
|----------------------|-----------------------|
|                      | 7.323*2.835*0.551in   |
| Weight:              | 450g                  |
| Connectors:          | SMA Female            |
| Mounting:            | 4-Ф4.4mm through-hole |

### **Outline Drawings**

Unit: mm [in] Tolerance: ±0.5mm [±0.02in]